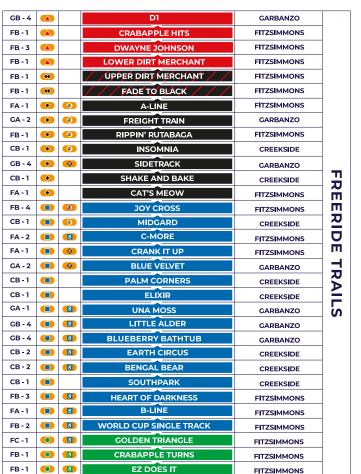

# THESE TRAILS ARE LISTED IN ORDER OF DIFFICULTY FROM GREEN BEING THE EASIEST TO RED BEING PRO LEVEL.

| FB - 3             |          | 8            | HEART OF DARKNESS            | FITZSIMMONS           |
|--------------------|----------|--------------|------------------------------|-----------------------|
| FA - 1             |          | 8            | B-LINE                       | FITZSIMMONS           |
| FB - 2             |          | 8            | WORLD CUP SINGLE TRACK       | FITZSIMMONS           |
| FC - 1             | •        | 8            | GOLDEN TRIANGLE              | FITZSIMMONS           |
| FB - 1             | •        | 8            | CRABAPPLE TURNS              | FITZSIMMONS           |
| FB - 1             | 0        | 8            | EZ DOES IT                   | FITZSIMMONS           |
|                    |          |              | DDOCDESCION MA               | TDIV                  |
| PROGRESSION MATRIX |          |              |                              |                       |
| FC-1               |          | ð            | ROD                          | FITZSIMMONS           |
| FC - 1             |          | ð            | TODD                         | FITZSIMMONS           |
| FB 2               |          | ði           | PINES OF MAR GABLES          | FITZSIMMONS           |
| FB - 2             |          | ði           | SHADY ACRES                  | FITZSIMMONS           |
| FB - 2             |          | ði           | DEL BOCA VISTA               |                       |
| FB - 3             |          | 6            | HO CHI MIN                   | FITZSIMMONS           |
| FA - 1             |          | 6            | FANTASTIC                    | FITZSIMMONS           |
| FB - 4             |          | 6            | HORNET                       | FITZSIMMONS           |
| FB - 4             |          | 6            | NAUGHTY HANDS                | FITZSIMMONS           |
| CB - 2             |          | 6            | BCC                          | FITZSIMMONS           |
|                    |          |              | NINJA COUGAR                 | CREEKSIDE             |
| FA - 1<br>FB - 2   |          | <b>6</b>     |                              | FITZSIMMONS           |
|                    |          | 6            | KARATE MONKEY  CALL ME MAYBE | FITZSIMMONS           |
| CB-2               |          | A            | BARKING DUCK                 | CREEKSIDE             |
| CB-1               |          | <b>6</b>     |                              | CREEKSIDE             |
| CB-2               |          |              | SPINGNAR<br>SMOKE & MIDDODS  | CREEKSIDE             |
| FB - 2             |          | <b>6</b>     | SMOKE & MIRRORS              | FITZSIMMONS           |
| FB - 3             |          | 6            | WEDNESDAY NIGHT DELIGHT      | FITZSIMMONS           |
| FB - 3             |          | <b>6</b>     | DEVIL'S CLUB                 | FITZSIMMONS           |
| FB - 2             |          | 6            | SAMURAI PIZZA CAT            | FITZSIMMONS           |
| FB - 1             |          | 6            | LOWER ANGRY PIRATE           | FITZSIMMONS           |
| FB - 2             |          | <b>&amp;</b> | BLUESEUM                     | FITZSIMMONS           |
| FA - 2             |          | <b>3</b>     | FUNSHINE ROLLY DROPS         | FITZSIMMONS           |
| GB - 2             | <b>♦</b> |              | LEMON PEEL                   | GARBANZO              |
| CB - 2             | •        |              | ODESA                        | CREEKSIDE             |
| GB - 4             | •        |              | TOO TIGHT                    | GARBANZO              |
| FB - 4             | •        | <b>a</b>     | MONKEY HANDS                 | FITZSIMMONS           |
| GB - 4             | •        |              | MACKENZIE RIVER TRAIL        | GARBANZO              |
| FB - 1             | <b>♦</b> | <b>3</b>     | UPPER ANGRY PIRATE           | FITZSIMMONS           |
| CA - 1             | •        |              | 7 YEAR WAR/MORE              | CREEKSIDE             |
| FC - 1             | •        |              | MORE DUFF                    | FITZSIMMONS           |
| FB - 3             | <b>♦</b> | <b>3</b>     | AFTERNOON DELIGHT            | FITZSIMMONS           |
| GB - 4             | •        |              | DUFFMAN                      | GARBANZO              |
| GA - 2             | •        | <b>a</b>     | LOWER WHISTLER DH            | FITZSIMMONS           |
| CB - 1             | •        | <b>(4)</b>   | DELAYED FUSE                 | CREEKSIDE             |
| GA - 4             | •        |              | TOO MUSHROOM                 | GARBANZO              |
| CB - 2             | •        | <b>(3)</b>   | LINE OF CONTROL              | CREEKSIDE             |
| GB - 2             | •        |              | NO JOKE                      | GARBANZO              |
| GA - 2             | <b>♦</b> | æ            | ORIGINAL SIN                 | GARBANZO              |
| PA - 1             | <b>♦</b> |              | TOP OF THE WORLD             | PEAK                  |
| CB - 1             | **       |              | LOWER RIDE DON'T SLIDE       | CREEKSIDE             |
| GB - 3             | **       |              | DROP IN CLINIC               | GARBANZO              |
| GB - 3             | •        | <b>a</b>     | FATCROBAT                    | GARBANZO              |
| CB-1               | *        | <b>(4)</b>   | MISS FIRE                    | CREEKSIDE             |
| FA - 1             | **       | Ĭ            | \ \ UPPER WHISTLER DH. \ \   | FITZSIMMONS           |
| FA - 1             | *        |              | SCHLEYER                     | FITZSIMMONS           |
| GB - 4             | *        |              | \ \ \ NO DUFF \ \ \          | GARBANZO              |
| FA - 2             | **       |              | \ \ UPPER JOYRIDE \ \        | FITZSIMMONS           |
| FB - 3             | **       |              | POLP FICTION                 | FITZSIMMONS           |
| FB - 3             | **       |              | CLOWN SHOES                  | FITZSIMMONS           |
| CB - 2             | *        | <b>(3)</b>   | BC'S TRAIL                   | CREEKSIDE             |
| CB - 2             | *        |              | PUMPKIN MOON                 | CREEKSIDE             |
| FB - 3             | **       |              | TATIANA                      | FITZSIMMONS           |
| FA - 2             | **       |              | LOWER JOYRIDE                | FITZSIMMONS           |
| FA - 2             | **       |              | DETROIT ROCK CITY            | FITZSIMMONS           |
| FA - 2             | **       |              | CANADIAN OPEN DH             | FITZSIMMONS           |
| CB - 2             | **       |              | TECH NOIR                    | FITZSIMMONS           |
| FA - 2             | **       |              | FRENCH CONNECTION            | FITZSIMMONS           |
| GB - 3             | **       |              | IN DEEP                      | GARBANZO              |
| GB - 3             | **       |              | PATROL ROCKS                 | GARBANZO              |
| FC - 1             | **       |              | RENEGADE                     | FITZSIMMONS           |
| CA 1               | **       |              | SABERTOOTH HORSE             | CREEKSIDE             |
| GB-3               | **       |              | CAPTAIN SAFETY               | GARBANZO              |
| GB - 4             | **       |              | EL GORDOBATA                 | GARBANZO              |
| GB - 3             | **       |              | GOAT'S GULLY                 |                       |
| CA - 2             | <b>A</b> |              | 1199                         | GARBANZO<br>CREEKSIDE |
|                    | _        |              |                              | CREEKSIDE             |
|                    |          |              |                              |                       |