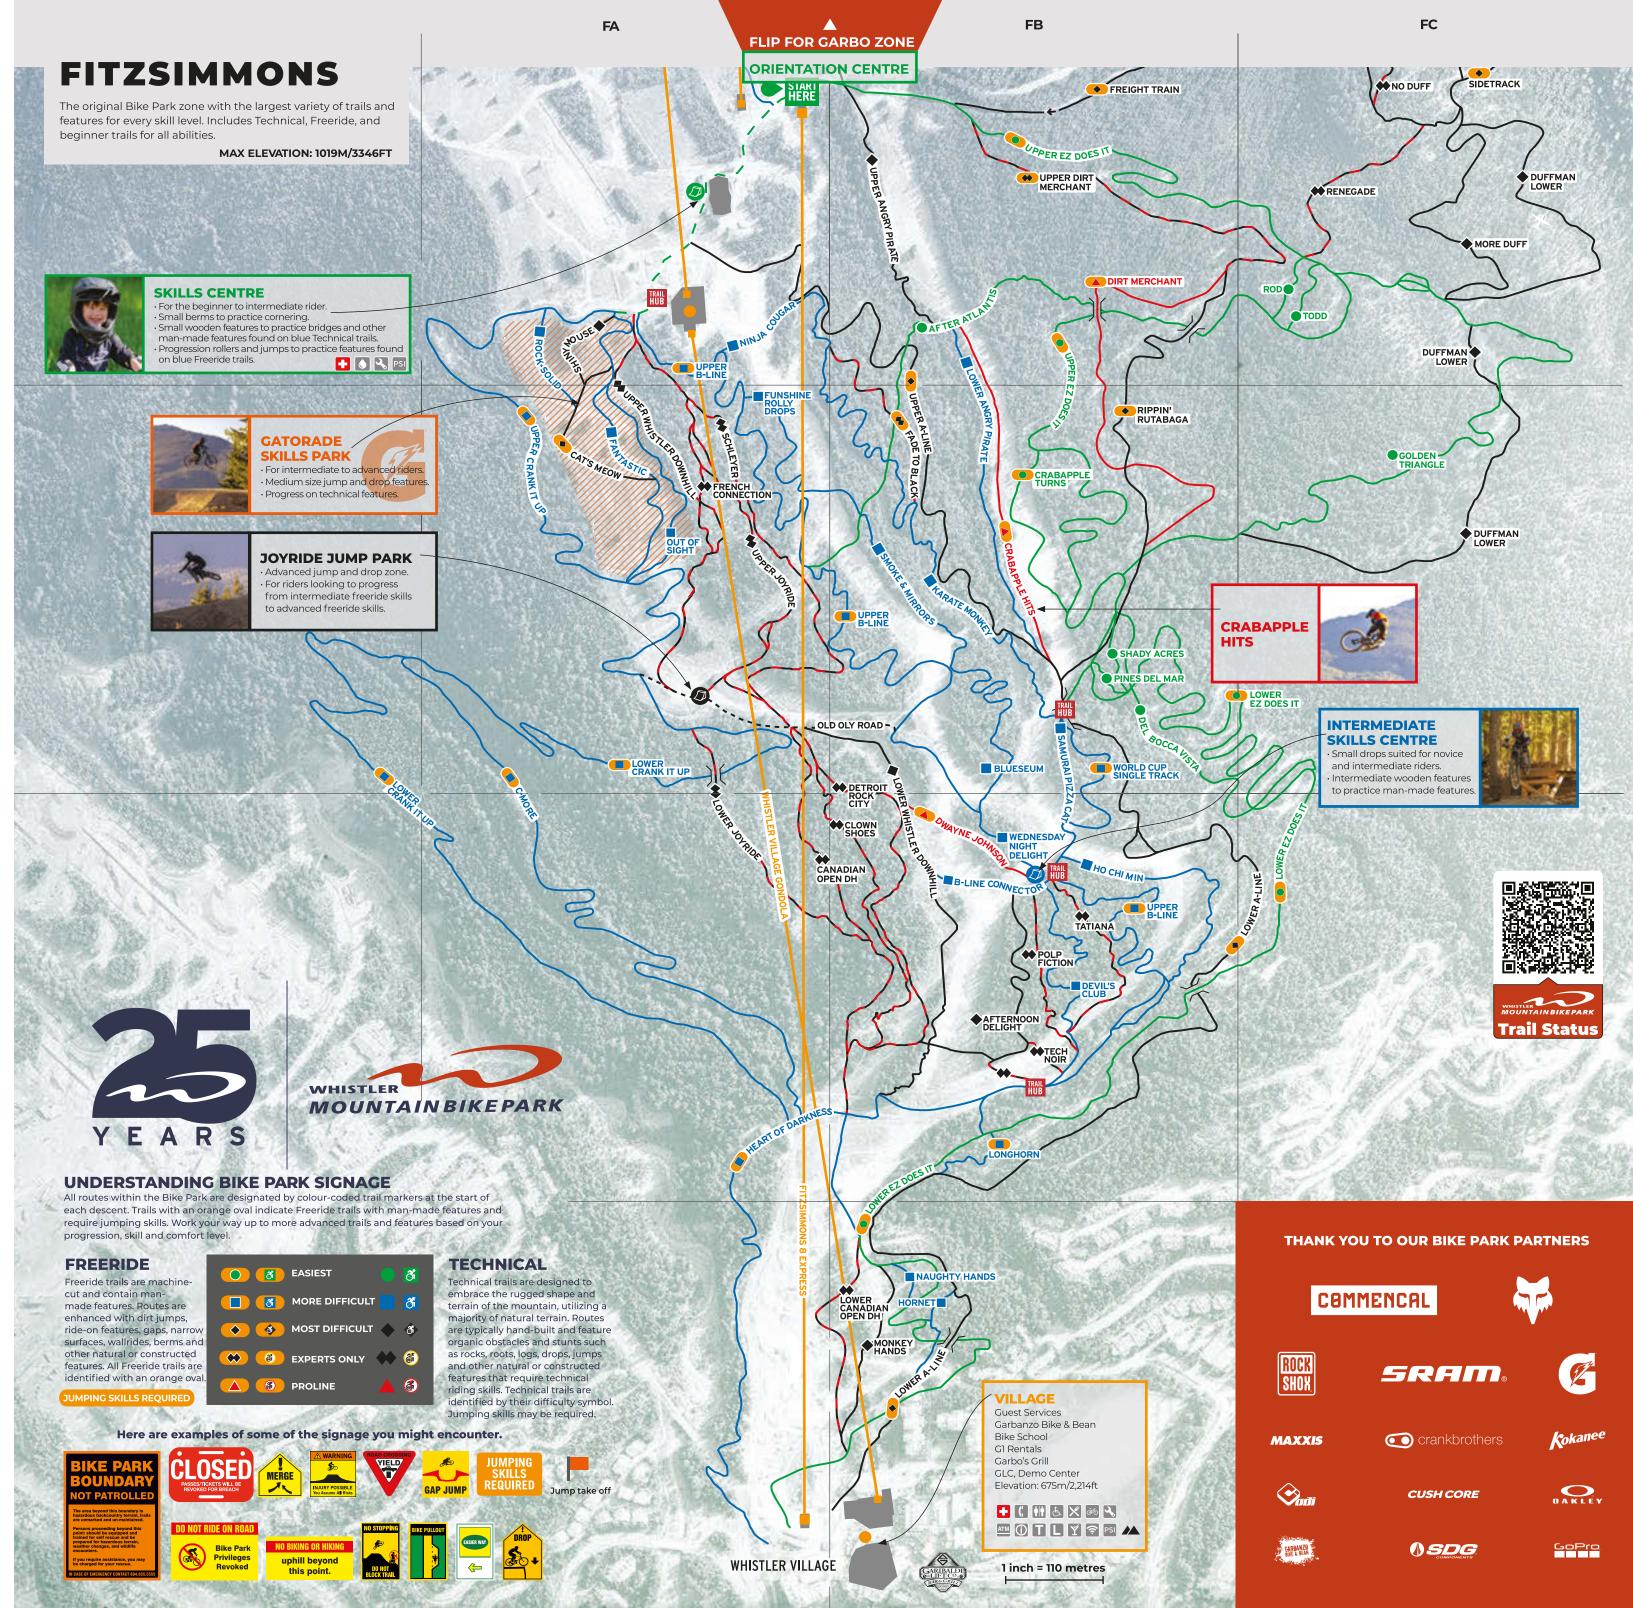

| RENEGADE                     | FITZSIMMONS           |
| CA 1               | **       |              | SABERTOOTH HORSE             | CREEKSIDE             |
| GB-3               | **       |              | CAPTAIN SAFETY               | GARBANZO              |
| GB - 4             | **       |              | EL GORDOBATA                 | GARBANZO              |
| GB - 3             | **       |              | GOAT'S GULLY                 |                       |
| CA - 2             | <b>A</b> |              | 1199                         | GARBANZO<br>CREEKSIDE |
|                    | _        |              |                              | CREEKSIDE             |
|                    |          |              |                              |                       |

TECHNICAL



FIRST TIME AT WHISTLER BIKE PARK?

# START HERE

## **ORIENTATION CENTRE**

- · Designed for first time Bike Park riders.
- Free orientation sessions to learn bike handling skills and how to navigate trails.
- Smooth, gradual gradients for practicing bike positioning, braking and cornering.

#### **KNOW WHAT YOU'RE RIDING**

It's important to learn to navigate the trails with confidence. Follow our recommended routes which are designed for progression. These routes start small and let you build your skills by linking together various terrain and features you'll find around the Bike Park. Just reference the Trail Progression Chart to the left of the Fitzsimmons map. Or take a lesson from our Bike School and we show you all the best trails for your level.

#### THE SMART WAY TO START

Cras