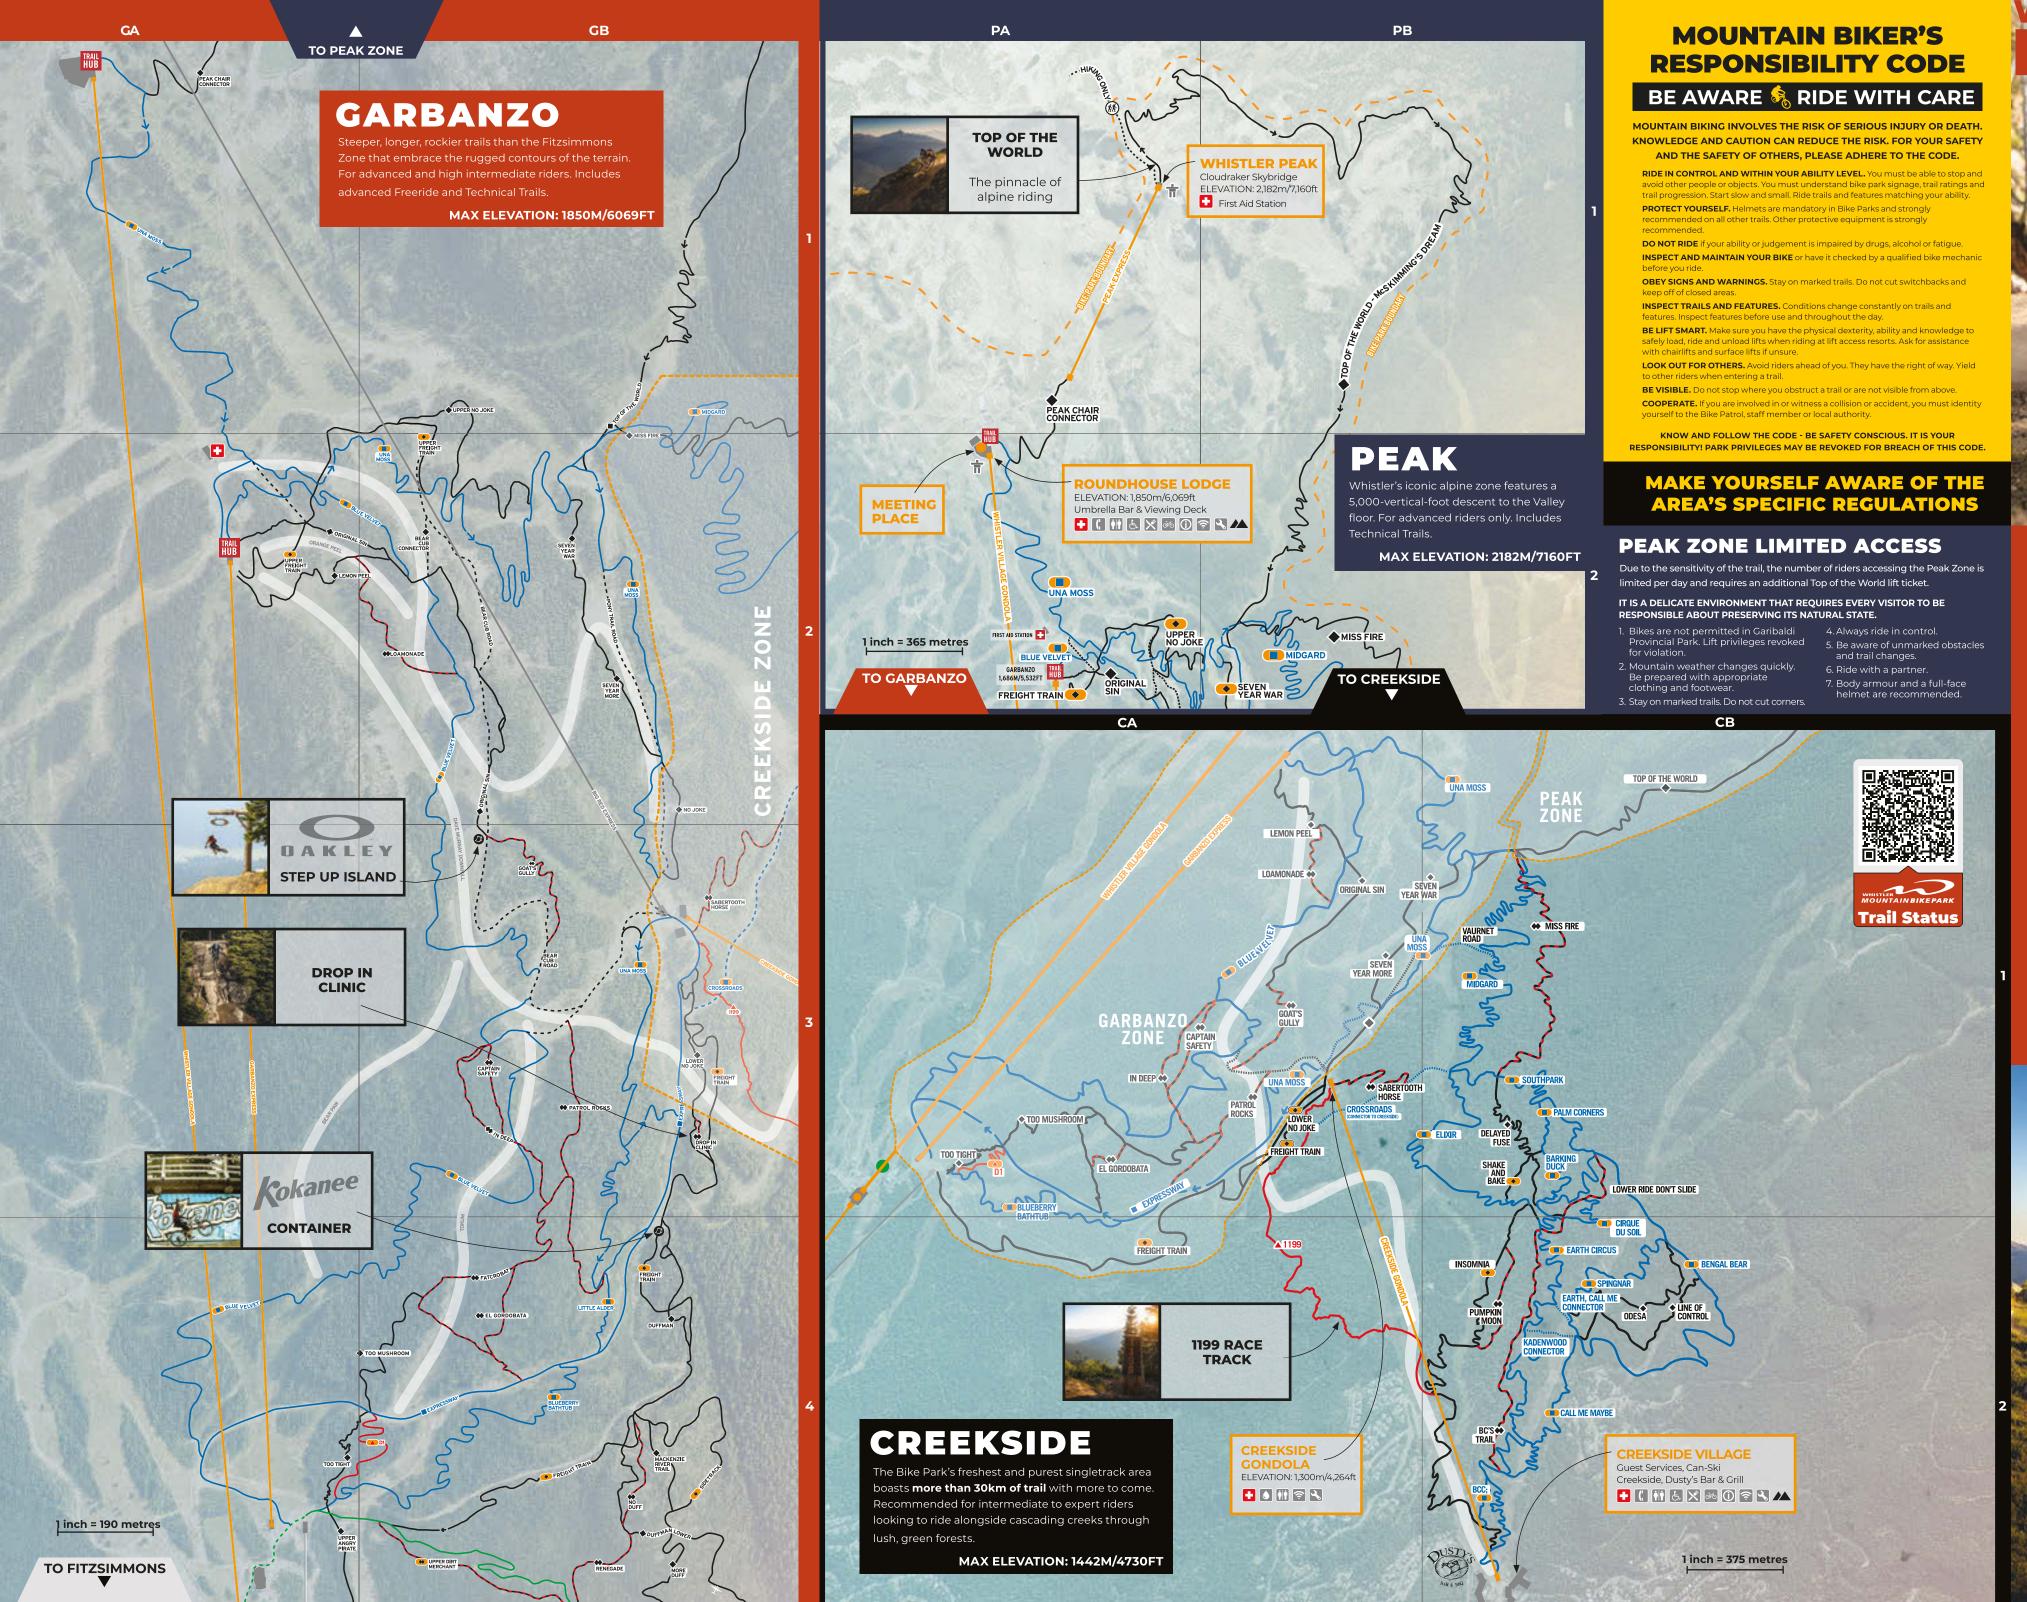

EXPERT STAFF, CONVENIENT LOCATIONS AND BIKE RENTALS FOR EVERY SKILL SET AND OCCASION. WE HAVE EVERYTHING YOU NEED.

Free Wi-Fi powered by TELUS



## **EMERGENCIES & FIRST AID**

You might not be able to anticipate an accident, but you can at least be prepared for one. For first aid assistance in the Bike Park, call patrol for help and let them know your location. If possible, move to the side of the trail and out of the way.

ON-MOUNTAIN EMERGENCIES AND FIRE EMERGENCIES:

604.935.5555

# **BIKE PARK MAP**



# THESE TRAILS ARE LISTED IN ORDER OF DIFFICULTY FROM GREEN BEING THE EASIEST TO RED BEING PRO LEVEL.



| FB - 3             |          | 8            | HEART OF DARKNESS            | FITZSIMMONS           |
|--------------------|----------|--------------|--------------------------